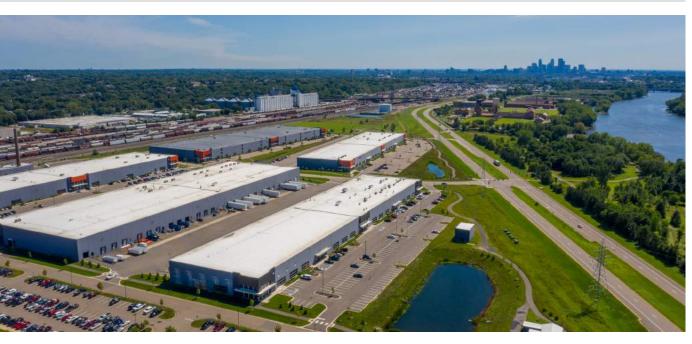

# A SITE UNLIKE ANY OTHER

Located along the waterfront of the Mississippi River, Northern Stacks is built on a site rich with historical significance. From its origins as the Northern Pump Company to manufacturing gun turrets for World War II to today's modern industrial campus, Northern Stacks proudly continues the legacy of innovation and reinvention.

# SITE FEATURES

122-acre site located in the highly desirable northwest submarket

Flexible zoning to accommodate all industrial uses

LEED certification-ready

Outstanding freeway access to I-694 and I-94

Access to BNSF Rail lines

## PARK OVERVIEW