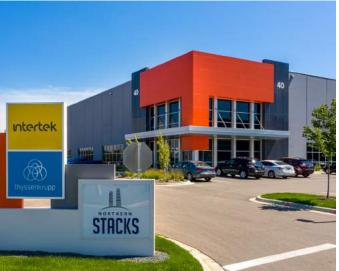

hitectural Swiss Army Knife offering space for any need whether it is office, warehouse, manufacturing, or showroom.



### **MODERN & EFFICIENT DESIGN**

With LEED eligible infrastructure, you will find ample power, LED lighting, and modern insulation leading to lower utility costs.



# GENEROUS CLEAR HEIGHT AND COLUMN SPACE

32' ceilings offer great utilitarian value, impress clients and visitors, and give plenty of breathing room.

# A SITE UNLIKE ANY OTHER

Located along the waterfront of the Mississippi River, Northern Stacks is built on a site rich with historical significance. From its origins as the Northern Pump Company to manufacturing gun turrets for World War II to today's modern industrial campus, Northern Stacks proudly continues the legacy of innovation and reinvention.







# SITE FEATURES



122-acre site located in the highly desirable northwest submarket



Flexible zoning to accommodate all industrial uses



LEED certification-ready



Outstanding freeway access to I-694 and I-94



Access to BNSF Rail lines



Corporate neighbors include Medtronic, Kemps, Murphy Warehouse and Pitney Bowes



On-site taproom



Regional park with 2.3 miles of paved trails within the site

## PARK OVERVIEW

#### **BUILDING I**

Kaufman Container, Lindenmeyr Munroe, OnTrac

#### **BUILDING II**

Certified Power Inc., Trio Supply

#### **BUILDING III**

N Parallel, Resolution Medical

### **BUILDING IV - 104,000 SF AVAILABLE**

Mygrant Glass

#### **BUILDING V**

Axalta, Heraeus

#### **BUILDING VI**

Intertek, Laird Plastics, Thyssenkrupp

## **BUILDING VII**

**LKQ**