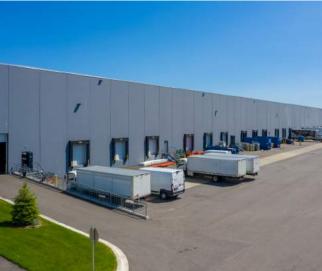

# GENEROUS CLEAR HEIGHT AND COLUMN SPACE

32' ceilings offer great utilitarian value, impress clients and visitors, and give plenty of breathing room.

# SITE FEATURES

122-acre site located in the highly desirable northwest submarket

Flexible zoning to accommodate all industrial uses

LEED certification-ready

Outstanding freeway access to I-694 and I-94

Access to BNSF Rail lines