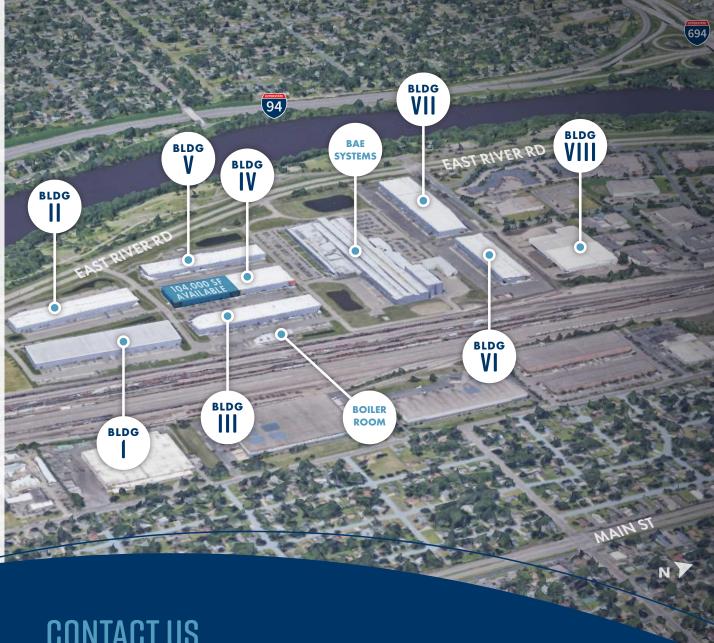

## PARK OVERVIEW

#### **BUILDING I**

Kaufman Container, Lindenmeyr Munroe, OnTrac

#### **BUILDING II**

Certified Power Inc., Trio Supply

#### **BUILDING III**

N Parallel, Resolution Medical

### **BUILDING IV - 104,000 SF AVAILABLE**

Mygrant Glass

#### **BUILDING V**

Axalta, Heraeus

#### **BUILDING VI**

Intertek, Laird Plastics, Thyssenkrupp

## **BUILDING VII**

**LKQ** Corporation

#### **BUILDING VIII**

Lindenmeyr Munroe, R&R Machinery Movers, Benchmark Logistics

#### **BOILER ROOM**

Forgotten Star Brewery, Northern Stacks Events