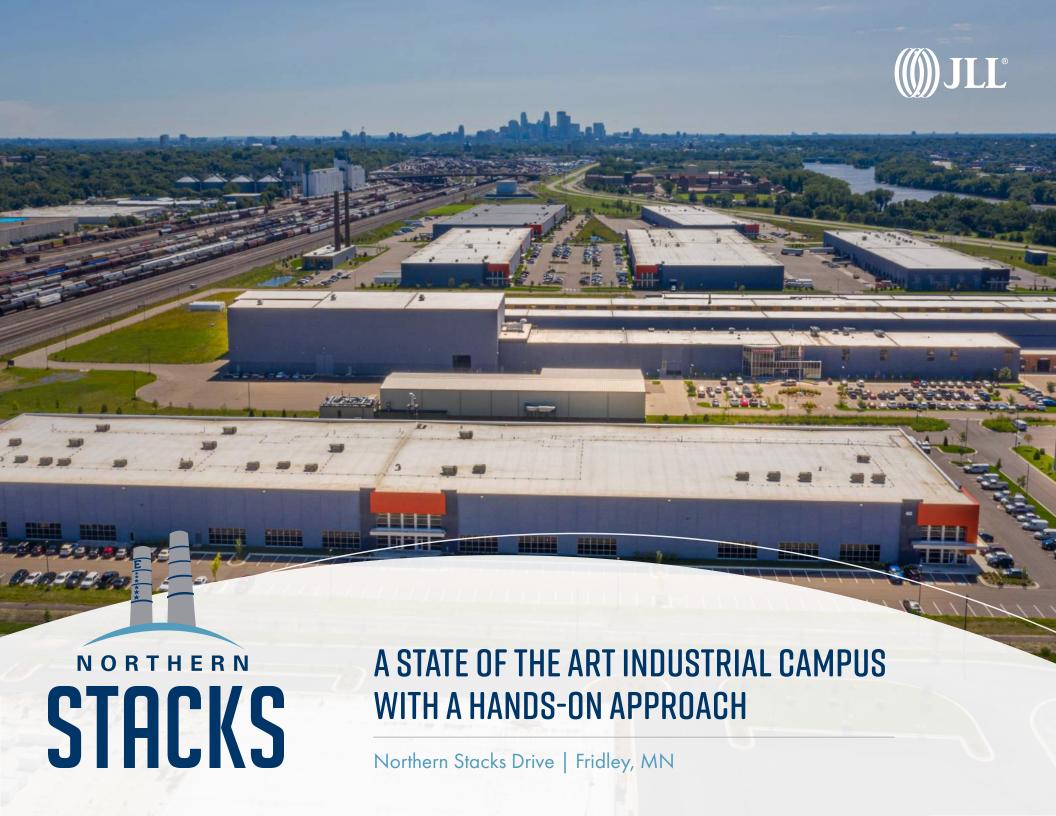

# DESIGNED WITH BUSINESS IN MIND

Welcome to a new and completely adaptable type of business park where no detail is spared. Northern Stacks offers a full slate of modern built-to-suit amenities readily customized to your business needs.

# A SITE UNLIKE ANY OTHER

Located along the waterfront of the Mississippi River, Northern Stacks is built on a site rich with historical significance. From its origins as the Northern Pump Company to manufacturing gun turrets for World War II to today's modern industrial campus, Northern Stacks proudly continues the legacy of innovation and reinvention.

# SITE FEATURES

122-acre site located in the highly desirable northwest submarket

Flexible zoning to accommodate all industrial uses

LEED certification-ready

Outstanding freeway access to I-694 and I-94

Access to BNSF Rail lines